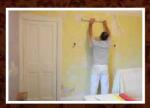

# Wallpaper Removal / Fixing

Wallpaper can be a great alternative to painting. It changes the dynamic of the room in a very different way than a solid color by adding texture, pattern and multi-dimensional color to your living space. Our wallpaper professionals deliver precise exact every time by properly preparing the walls for wallpaper installation before precisely cuttingeachsheetto Iteachindividual area perfectly.

## **Experience the quality**

Quality wallpaper jobs require precision and accuracy which are our signatures. Add a new dynamic to your space by adding patterns, texture and multiple colors. With so many wallpaper options available, it's easy to match your decor and find the perfect for your home. Our professional wallpaper hangers use only the most tried and true techniques, delivering top of the line home wallpaper installation, removal and repairs ervices.