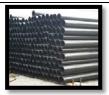

### PIPES & PIPE FITTINGS - IN MS & SS

**GI** - 1/2" TO 6"

**MS** – SCH 40/80 – ERW/SEEMLESS –  $\frac{1}{2}$ " TO 10" **SS** – 304/316 -SCH 10/40 – ERW/SEEMLESS –  $\frac{1}{2}$ " TO 10" **PVC** –  $\frac{1}{2}$ " TO 12"; AS PER BS3505; CLASS B TO E