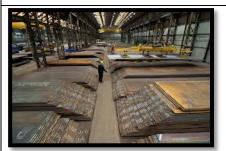

# SHEETS AND PLATES – IN MS & SS – 6mm to 20mm thick

BEAMS & COLUMNS - 6m & 12m lengths

CHEMICALS STEAM BOILER

CHILLEI

COOLING TOWER

PS

VALVES FIRE EXTINGUISHER PIP

PIPE FITTINGS M S PLA