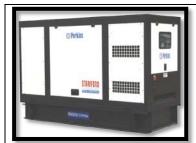

### **ELECTRICAL**:

D.G. – Generators ranging from 30 KVA to 2000 KVA powered with Perkins & Cummins Engines coupled with Stamford/Leroy Somer alternators

CONTROL PANELS – MDBs upto 4000 A, SMDBs, Synchronization Panels, Motor Control Panels