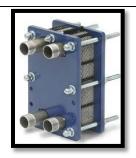

PLATE HEAT EXCHANGERS - PLATE MATERIAL-SS316L/SS316/SS304/TITANIUM , HEAT EXCHANGE **SURFACE PER PLATE - 0.04 TO 3 M2, MAX. DESIGN** PR.-25 BAR, MAX. DESIGN TEMP.-195° C, GASKET-**EPDM/NBR/VITON** 

WATER FLOW METER, THERMOMETERS AND PRESSURE GAUGES - THESE ACCESSORIES ARE RECOMMENDED TO CHECK CAPACITY OF COOLING **TOWER & CHILLER** 