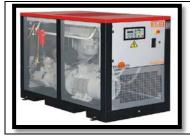

#### COMP. AIR:

**AIR COMPRESSOR & COMPRESSED AIR SYSTEM** Screw, Reciprocating & Centrifugal Compressors/Oil Lubricated and Oil Free types - 10 KW to 300 KW