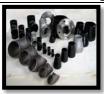

## **OTHER PLANT REQUIREMENTS:**

### PIPES & PIPE FITTINGS - IN MS & SS

**GI** - 1/2" TO 6"

**MS** – SCH 40/80 – ERW/SEEMLESS –  $\frac{1}{2}$ " TO 10" **SS** – 304/316 -SCH 10/40 – ERW/SEEMLESS –  $\frac{1}{2}$ " TO 10" **PVC** –  $\frac{1}{2}$ " TO 12"; AS PER BS3505; CLASS B TO E