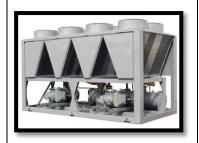

#### COOLING:

**COOLING TOWER - Square, Round and Closed Type** with capacity from 10 TR to 500 TR

CHILLERS - Both Water Cooled and Air Cooled in Capacities from 50 TR to 2400 TR with Screw Compressors and Centrifugal in bigger capacities