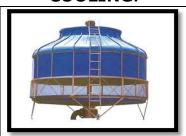

#### COOLING:

**COOLING TOWER - Square, Round and Closed Type** with capacity from 10 TR to 500 TR

CHILLERS - Both Water Cooled and Air Cooled in Capacities from 50 TR to 2400 TR with Screw Compressors and Centrifugal in bigger capacities