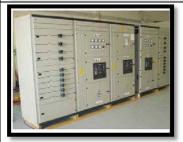

### **ELECTRICAL**:

D.G. – Generators ranging from 30 KVA to 2000 KVA powered with Perkins & Cummins Engines coupled with Stamford/Leroy Somer alternators

CONTROL PANELS – MDBs upto 4000 A, SMDBs, Synchronization Panels, Motor Control Panels