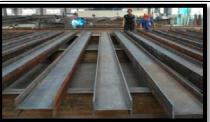

# SHEETS AND PLATES – IN MS & SS – 6mm to 20mm thick

BEAMS & COLUMNS - 6m & 12m lengths

CHEMICALS STEAM BOILER

CHILLEI

COOLING TOWER

PS

VALVES FIRE EXTINGUISHER PIP

PIPE FITTINGS M S PLA